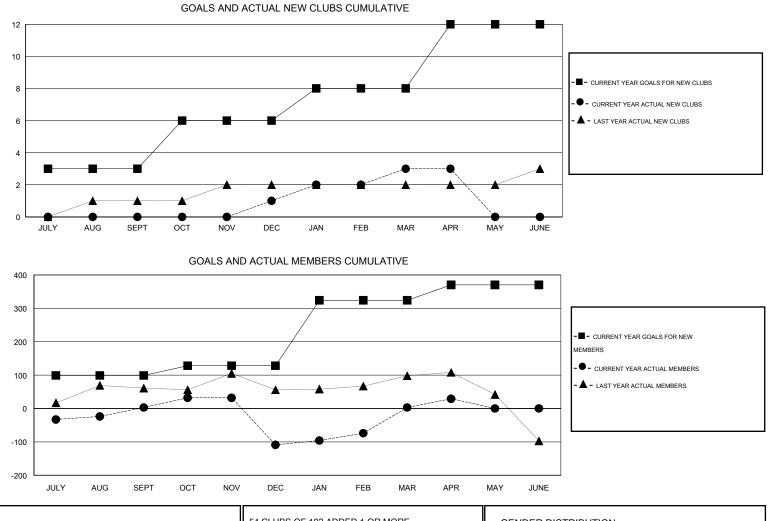

## GMT: NAZMUL HAQUE

| LOCATION | INDIA |
|----------|-------|
|----------|-------|

| Clubs                 |                  |           |                  |                  | Members<br>RESULTS FOR 2014-2015 |                    |                                     |                    |                  |
|-----------------------|------------------|-----------|------------------|------------------|----------------------------------|--------------------|-------------------------------------|--------------------|------------------|
| RESULTS FOR 2014-2015 |                  |           |                  |                  |                                  |                    |                                     |                    |                  |
| QUARTER               | NEW CLUB<br>GOAL | NEW CLUBS | DROPPED<br>CLUBS | NET<br>GAIN/LOSS | QUARTER                          | NEW MEMBER<br>GOAL | CHARTER AND<br>NEW MEMBERS<br>ADDED | DROPPED<br>MEMBERS | NET<br>GAIN/LOSS |
| JULY/AUG/SEPT         | 3                | 0         | 1                | -1               | JULY/AUG/SEPT                    | 99                 | 95                                  | 92                 | 3                |
| OCT/NOV/DEC           | 3                | 1         | 8                | -7               | OCT/NOV/DEC                      | 29                 | 140                                 | 252                | -112             |
| JAN/FEB/MAR           | 2                | 2         | 0                | 2                | JAN/FEB/MAR                      | 196                | 178                                 | 66                 | 112              |
| APR/MAY/JUNE          | 4                | 0         | 0                | 0                | APR/MAY/JUNE                     | 46                 | 35                                  | 9                  | 26               |